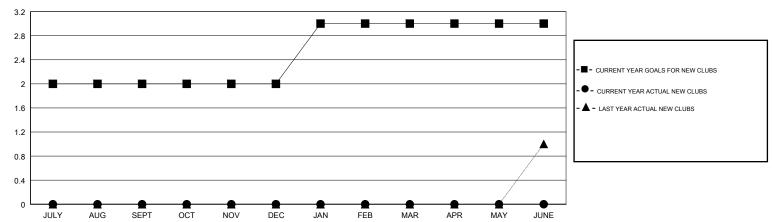

### GOALS AND ACTUAL NEW CLUBS CUMULATIVE

# LOCATION RHODE ISLAND

**GMT CA** 

| Clubs         |               |             |               | Members               |                           |                         |                                              |
|---------------|---------------|-------------|---------------|-----------------------|---------------------------|-------------------------|----------------------------------------------|
|               | RESULTS FOR   | R 2018-2019 |               | RESULTS FOR 2018-2019 |                           |                         |                                              |
| QUARTER       | NEW CLUB GOAL | NEW CLUBS   | DROPPED CLUBS | QUARTER               | MEMBER GROWTH NET<br>GOAL | MEMBER GROWTH<br>ACTUAL | DROPPED MEMBERS ACTUAL (including transfers) |
| JULY/AUG/SEPT | 2             | 0           | 0             | JULY/AUG/SEPT         | 56                        | 10                      | 14                                           |
| OCT/NOV/DEC   | 0             | 0           | 0             | OCT/NOV/DEC           | 16                        | 20                      | 20                                           |
| JAN/FEB/MAR   | 1             | 0           | 0             | JAN/FEB/MAR           | 36                        | 26                      | 12                                           |
| APR/MAY/JUNE  | 0             | 0           | 0             | APR/MAY/JUNE          | 16                        | 20                      | 11                                           |