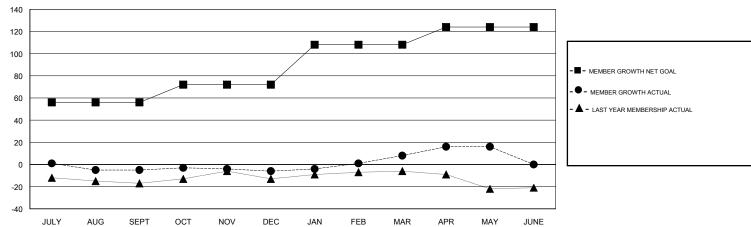

# GOALS AND ACTUAL MEMBERS CUMULATIVE

| DROPPED CLUBS: 0  DROPPED MEMBERS |   | 20 CLUBS OF 30 ADDED 1 OR MORE<br>NEW MEMBERS | GENDER DISTRIBUTION  MALE 816 (71.02%)  FEMALE 333 (28.98%)  Women Percentage Fiscal Year Goal: 30% |     |
|-----------------------------------|---|-----------------------------------------------|-----------------------------------------------------------------------------------------------------|-----|
| DECEASED                          | 8 | CLICK HERE FOR CUMULATIVE                     | TOTAL FAMILY UNIT MEMBERS                                                                           | 145 |
| 0                                 |   | MEMBERSHIP DATA                               | FAMILY MEMBERS PAYING HALF                                                                          | 76  |
|                                   |   |                                               | DUES                                                                                                |     |

# LOCATION RHODE ISLAND

**GMT CA** 

| Clubs         |               |             |               | Members               |                           |                         |                                              |
|---------------|---------------|-------------|---------------|-----------------------|---------------------------|-------------------------|----------------------------------------------|
|               | RESULTS FOR   | R 2018-2019 |               | RESULTS FOR 2018-2019 |                           |                         |                                              |
| QUARTER       | NEW CLUB GOAL | NEW CLUBS   | DROPPED CLUBS | QUARTER               | MEMBER GROWTH NET<br>GOAL | MEMBER GROWTH<br>ACTUAL | DROPPED MEMBERS ACTUAL (including transfers) |
| JULY/AUG/SEPT | 2             | 0           | 0             | JULY/AUG/SEPT         | 56                        | 10                      | 14                                           |
| OCT/NOV/DEC   | 0             | 0           | 0             | OCT/NOV/DEC           | 16                        | 20                      | 20                                           |
| JAN/FEB/MAR   | 1             | 0           | 0             | JAN/FEB/MAR           | 36                        | 26                      | 12                                           |
| APR/MAY/JUNE  | 0             | 0           | 0             | APR/MAY/JUNE          | 16                        | 20                      | 11                                           |